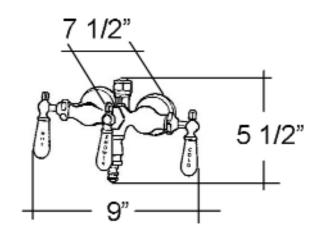

## TUB FILLER WITH DIVERTER

Cat. No. 4030

## Features:

- ► Old Style Spigot
- ▶ 1/4 Turn Ceramic Disc Cartridges
- ►3-3/8" Centers
- ► Centers can be adjusted out to 9" with use of part #4501 (Swivel arms)
- ► Flow rate is 3.34 GPM
- ► Flow Rate for Showerhead is 2.5 GPM
- ► Solid Brass Adjustable Shower Head Included
- ► Porcelain Lever Handles
- ► Cast Iron Tub Use Only (Part# **4010** for Acrylic Tub)
- ▶4195WS Wall Support to be purchased separately
- ► To Be Used with Double Offset Supplies #5576

## Finishes:

**CP** Polished Chrome

W: 9"
D: 7-½"
Riser Height: 62"

Dimensions are nominal and may vary. Dimensions and specifications subject to change without notice.