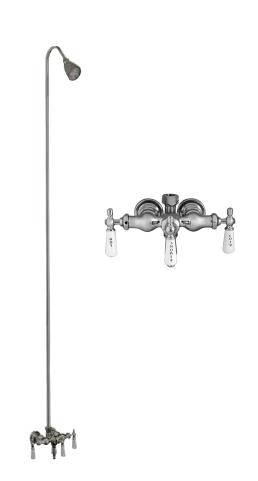

## TUB FILLER WITH DIVERTER

Cat. No. 4030

## Features:

- ► Old Style Spigot
- ▶ 1/4 Turn Ceramic Disc Cartridges
- ►3-3/8" Centers
- ► Centers can be adjusted out to 9" with use of part #4501 (Swivel arms)
- ► Flow rate is 3.34 GPM
- ► Flow Rate for Showerhead is 2.5 GPM
- ► Solid Brass Adjustable Shower Head Included
- ► Porcelain Lever Handles
- ► Cast Iron Tub Use Only (Part# **4010** for Acrylic Tub)
- ▶4195WS Wall Support to be purchased separately
- ► To Be Used with Double Offset Supplies #5576

## Finishes:

**CP** Polished Chrome

W: 9"
D: 7-½"
Riser Height: 62"

Dimensions are nominal and may vary. Dimensions and specifications subject to change without notice.